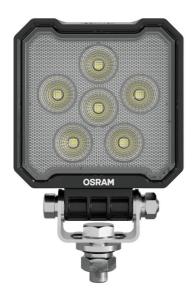

#### Powerful LED working lights

With the OSRAM LEDriving Cube WL VX100-WD, you achieve impressive illumination on dark field and forest paths, off-road and off the beaten tracks. The working light combines affordability with exceptional performance, quality and functionality, providing users with impressive visibility at workplaces beyond roads and off-road areas. Designed to meet diverse tasks, the working light impress with a luminous flux of up to 2000lm and a wide beam pattern with wide light distribution, significantly enhancing safety at work for you and others. Even in dim light and reduced visibility, the working light with up to 6000 Kelvin can provide conditions similar to daylight. Versatile applicable, it defies numerous environmental influences and, thanks to high-quality materials such as the aluminum housing and the stable polycarbonate lens, it is particularly light and at the same time robust and resistant. In addition, the work light holds an approval according to ECE R148 as a reversing light. The LEDriving Cube WL VX100-WD has been tested and validated with the IP-Protection Classes IP6K8 & IP6K9K in our DIN certified environmental simulation laboratory for extreme external influences regarding water, dust, impacts, heat, cold and permanent vibration. It is an effective and efficient addition to your vehicle and can be attached to trucks, agricultural machinery, commercial vehicles, construction vehicles and offroad vehicles1). OSRAM provides a 2-year quarantee2).1) Additional working lights without ECE approval for use as work lights are approved for use on any vehicle according to German Road Traffic Licensing Regulations (StVZO) §52 (7). However, they must not be used and switched on while driving. In addition, individual special regulations, and laws of countries outside Germany must be observed. 2)For precise conditions refer to: www.osram.com/am-guarantee